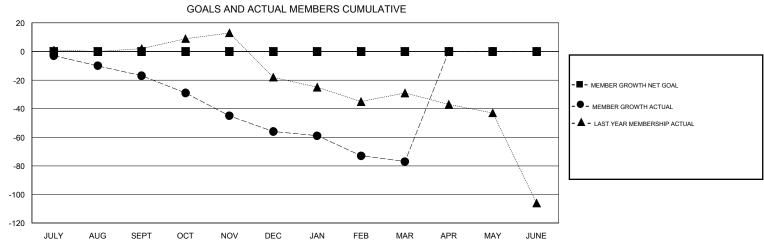

## **LOCATION OKLAHOMA** GMT: **GMT CA** Clubs Members RESULTS FOR 2019-2020 RESULTS FOR 2019-2020 NEW CLUB GOAL NEW CLUBS DROPPED CLUBS MEMBER GROWTH NET MEMBER GROWTH DROPPED QUARTER QUARTER GOAL ACTUAL MEMBERS ACTUAL (including transfers) 0 0 3 0 60 31 JULY/AUG/SEPT JULY/AUG/SEPT 0 0 0 0 16 54 OCT/NOV/DEC OCT/NOV/DEC 0 0 0 0 20 41 JAN/FEB/MAR JAN/FEB/MAR 0 0 0 0 0 APR/MAY/JUNE APR/MAY/JUNE 0 GOALS AND ACTUAL NEW CLUBS CUMULATIVE ■ - CURRENT YEAR GOALS FOR NEW CLUBS CURRENT YEAR ACTUAL NEW CLUBS 0 - LAST YEAR ACTUAL NEW CLUBS -2 -4 -6